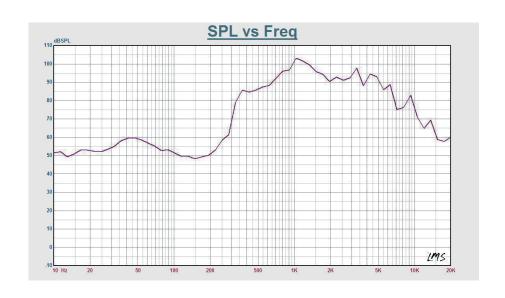

# Frequency Response

The built-in horn speaker driver is designed of wide frequency response 300-13kHz, the multiple power taps 15W & 30W are helpful for different applications varies from room size and ambient noise surroundings.