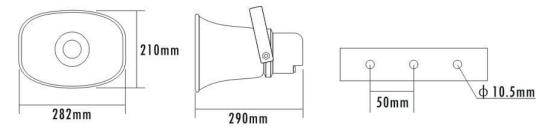

### **Specifications**

| Model                      | T-720A                                           |
|----------------------------|--------------------------------------------------|
| Power Taps @100V           | 15W, 30W                                         |
| Power Taps @70V            | 7.5W, 15W                                        |
| Impedance                  | Black: Com Green: $670\Omega$ White: $330\Omega$ |
| SPL(1W/1M)                 | 103dB±3dB                                        |
| Max. SPL (Rated W/1M)      | 117dB                                            |
| Frequency Response (-10dB) | 300-13KHz                                        |
| Finish                     | Baffle: ABS, White                               |
| IP Rate                    | IP66                                             |
| Dimensions                 | 282 x 210 x 290mm                                |
| Weight                     | 2.1Kg                                            |
| Mounting                   | With mounting bracket fixed by screw             |