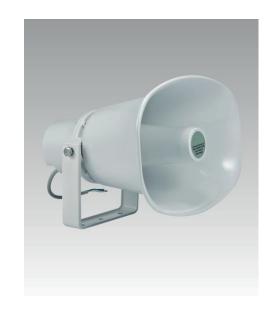

# Appearance

The ABS enclosure and metal bracket are of white color. Easy and secure wall mount installation through the supplied mounting bracket.

It is ideal choice for industrial and commercial applications in the outdoor area of parking, park, garden, corridor and playground where paging is needed.