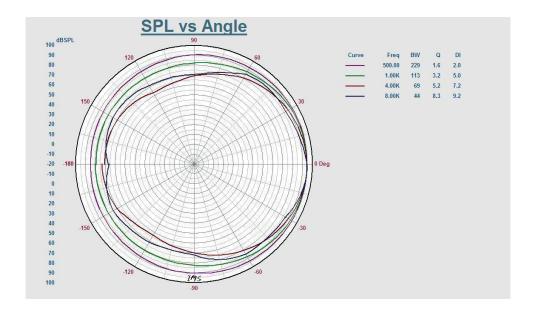

|
| Impedance                  | Black: Com Green: $670\Omega$ White: $330\Omega$ |
| SPL(1W/1M)                 | 103dB±3dB                                        |
| Max. SPL (Rated W/1M)      | 117dB                                            |
| Frequency Response (-10dB) | 300-13KHz                                        |
| Finish                     | Baffle: ABS, White                               |
| IP Rate                    | IP66                                             |
| Dimensions                 | 282 x 210 x 290mm                                |
| Weight                     | 2.1Kg                                            |
| Mounting                   | With mounting bracket fixed by screw             |

# Appearance



# Direction Diagram



# Frequency Response